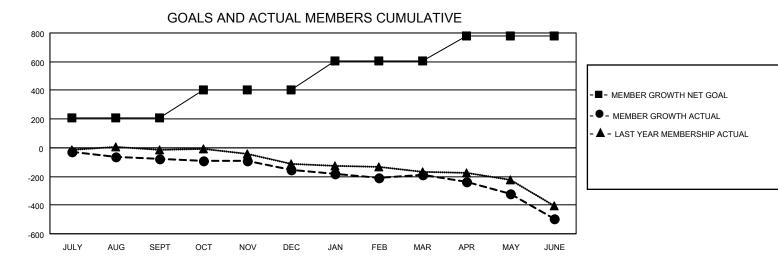

## GMT MONTHLY MEMBERSHIP PROGRESS REPORT Results as of: 6/30/2020

Multiple District 202

LOCATION: NEW ZEALAND

GMT: OPEN

GMT CA 7

| Clubs         |               |             |               | Members               |                        |                         |                                                    |  |  |
|---------------|---------------|-------------|---------------|-----------------------|------------------------|-------------------------|----------------------------------------------------|--|--|
|               | RESULTS FOR   | R 2019-2020 |               | RESULTS FOR 2019-2020 |                        |                         |                                                    |  |  |
| QUARTER       | NEW CLUB GOAL | NEW CLUBS   | DROPPED CLUBS | QUARTER               | BER GROWTH NET<br>GOAL | MEMBER GROWTH<br>ACTUAL | DROPPED<br>MEMBERS ACTUAI<br>(including transfers) |  |  |
| JULY/AUG/SEPT | 2             | 0           | 1             | JULY/AUG/SEPT         | 211                    | 182                     | 227                                                |  |  |
| OCT/NOV/DEC   | 0             | 0           | 0             | OCT/NOV/DEC           | 190                    | 158                     | 219                                                |  |  |
| JAN/FEB/MAR   | 1             | 0           | 3             | JAN/FEB/MAR           | 206                    | 157                     | 175                                                |  |  |
| APR/MAY/JUNE  | 1             | 2           | 3             | APR/MAY/JUNE          | 175                    | 144                     | 430                                                |  |  |

- CURRENT YEAR ACTUAL NEW CLUBS

▲ - LAST YEAR ACTUAL NEW CLUBS

| DROPPED CLUBS: 7  |       | 192 CLUBS OF 344 ADDED 1 OR MORE | GENDER DISTRIBUTION        |                |     |
|-------------------|-------|----------------------------------|----------------------------|----------------|-----|
|                   |       | NEW MEMBERS                      | MALE                       | 6,142 (70.36%) |     |
| DROPPED MEMBERS   |       |                                  | FEMALE                     | 2,587 (29.64%) |     |
|                   |       |                                  |                            |                |     |
| DECEASED          | 165   | CLICK HERE FOR CUMULATIVE        | TOTAL FAMILY UNIT MEMBERS  |                | 747 |
| CLUB CANCELLED 43 |       | MEMBERSHIP DATA                  |                            |                | 379 |
| OTHER 841         |       |                                  | FAMILY MEMBERS PAYING HALF |                |     |
| TOTAL             | 1,049 |                                  | 5020                       |                |     |