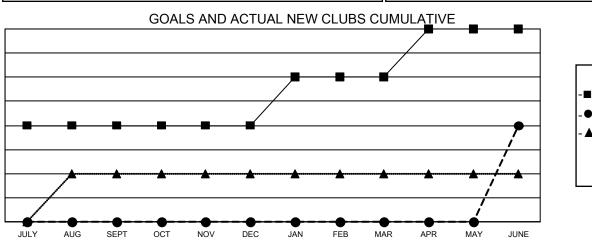

## GMT MONTHLY MEMBERSHIP PROGRESS REPORT Results as of: 6/30/2020

Multiple District 202

LOCATION: NEW ZEALAND

GMT: OPEN

GMT CA 7

| Clubs         |               |             |               | Members               |                        |                         |                                                    |  |  |
|---------------|---------------|-------------|---------------|-----------------------|------------------------|-------------------------|----------------------------------------------------|--|--|
|               | RESULTS FOR   | R 2019-2020 |               | RESULTS FOR 2019-2020 |                        |                         |                                                    |  |  |
| QUARTER       | NEW CLUB GOAL | NEW CLUBS   | DROPPED CLUBS | QUARTER               | BER GROWTH NET<br>GOAL | MEMBER GROWTH<br>ACTUAL | DROPPED<br>MEMBERS ACTUAI<br>(including transfers) |  |  |
| JULY/AUG/SEPT | 2             | 0           | 1             | JULY/AUG/SEPT         | 211                    | 182                     | 227                                                |  |  |
| OCT/NOV/DEC   | 0             | 0           | 0             | OCT/NOV/DEC           | 190                    | 158                     | 219                                                |  |  |
| JAN/FEB/MAR   | 1             | 0           | 3             | JAN/FEB/MAR           | 206                    | 157                     | 175                                                |  |  |
| APR/MAY/JUNE  | 1             | 2           | 3             | APR/MAY/JUNE          | 175                    | 144                     | 430                                                |  |  |

- CURRENT YEAR ACTUAL NEW CLUBS

▲ - LAST YEAR ACTUAL NEW CLUBS

| DROPPED CLUBS: 7  |       | 192 CLUBS OF 344 ADDED 1 OR MORE | GENDER DISTRIBUTION        |                |     |
|-------------------|-------|----------------------------------|----------------------------|----------------|-----|
|                   |       | NEW MEMBERS                      | MALE                       | 6,142 (70.36%) |     |
| DROPPED MEMBERS   |       |                                  | FEMALE                     | 2,587 (29.64%) |     |
|                   |       |                                  |                            |                |     |
| DECEASED          | 165   | CLICK HERE FOR CUMULATIVE        | TOTAL FAMILY UNIT MEMBERS  |                | 747 |
| CLUB CANCELLED 43 |       | MEMBERSHIP DATA                  |                            |                | 379 |
| OTHER 841         |       |                                  | FAMILY MEMBERS PAYING HALF |                |     |
| TOTAL             | 1,049 |                                  | 5020                       |                |     |